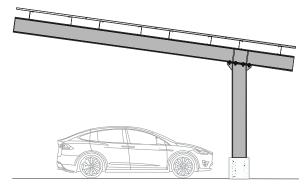

igher clearnaces, wider column spacing, integrated wire management, tapered beams and high-quality structural materials and coatings

### Greater lifetime energy Production

Delivering the industry's only fully integrated carport solution, GREEN SOURCE combines high-efficiency, high-performance solar panel technology with unparalleled warranties. The result is maximum enrgy output and peace of mind in your investment -- today and for decades to come.

### Superior safety And reliability

The integrated features of the GREEN SOURCE carport systems surpass industry starndards--in-cluding concealed electrical components, plug-and-play inverters and corrosion-resistant steel finishes--putting it at the top of its class in durability, reliability and safefy.



## **HSS Carport Structures**







Semi-Cant (HSSSC)

Full-Cant (HSSFC)



### **Additional Information**

#### **Features**

- Carport structure
- High-efficiency solar panels
- Productized mechanical mounting system
- Productized electrical system
- Plug-and-play inverter
- LED lighting
- Industrial primer coating

#### **Design Options**

- Galvanized coatings
- Painted columns and cross beams
- Clearance options from 9' to 14'
- Flush-mounted base plates
- Anchor bolt covers
- Snow guard
- Additional lighting
- Decking
- Branding
- 2 stage marine grade paint

#### Warranties

| Solar panels                               | 25 years |
|--------------------------------------------|----------|
| • GREEN SOURCE workmanship                 | 25 years |
| <ul> <li>Electrical BOS</li> </ul>         | 10 years |
| <ul> <li>P