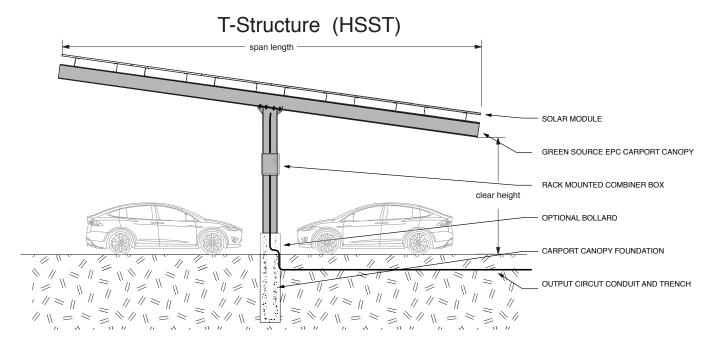

# **HSS Carport Structures**

HSST HSSSC HSSFC

#### **Features**

- Carport structure
- High-efficiency solar panels
- Productized mechanical mounting system
- Productized electrical system
- Plug-and-play inverter
- LED lighting
- Industrial primer coating

#### **Design Options**

- Galvanized coatings
- Painted columns and cross beams
- Clearance options from 9' to 14'
- Flush-mounted base plates
- Anchor bolt covers
- Snow guard
- Additional lighting
- Decking
- Branding
- 2 stage marine grade paint