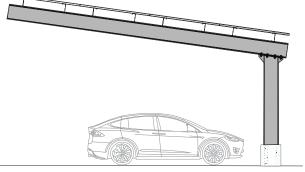

her clearnaces, wider column spacing, integrated wire management, tapered beams and high-quality structural materials and coatings

### Greater lifetime energy Production

Delivering the industry's only fully integrated carport solution, GREEN SOURCE combines high-efficiency, high-performance solar panel technology with unparalleled warranties. The result is maximum enrgy output and peace of mind in your investment -- today and for decades to come.

### Superior safety And reliability

The integrated features of the GREEN SOURCE carport systems surpass industry starndards--in-cluding concealed electrical components, plug-and-play inverters and corrosion-resistant steel finishes--putting it at the top of its class in durability, reliability and safefy.



## **HSS Carport Structures**







Semi-Cant (HSSSC)

Full-Cant (HSSFC)



### **Additional Information**

#### **Features**

- Carport structure
- High-efficiency solar panels
- Productized mechanical mounting system
- Productized electrical system
- Plug-and-play inverter
- LED lighting
- Industrial primer coating

#### **Design Options**

- Galvanized coatings
- Painted columns and cross beams
- Clearance options from 9' to 14'
- Flush-mounted base plates
- Anchor bolt covers
- Snow guard
- Additional lighting
- Decking
- Branding
- 2 stage marine grade paint

#### Warranties

| Solar panels                               | 25 years |
|--------------------------------------------|----------|
| • GREEN SOURCE workmanship                 | 25 years |
| <ul> <li>Electrical BOS</li> </ul>         | 10 years |
| <ul> <li>Plu