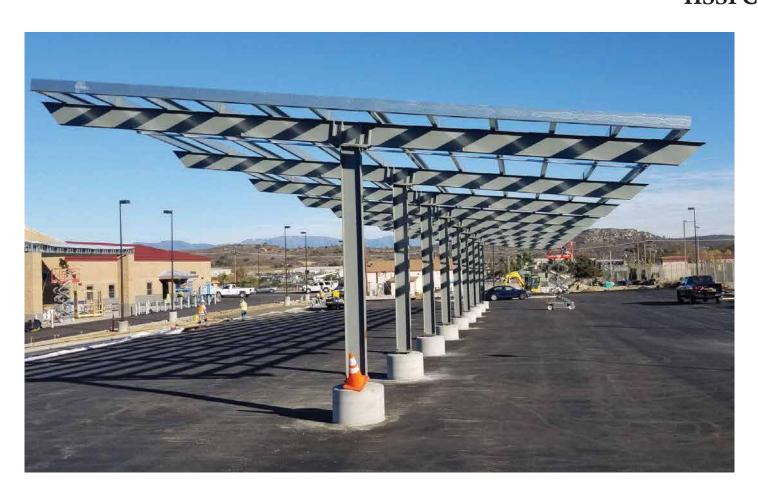

# **HSS Carport Structures**

HSST HSSSC HSSFC

### Industry-leading design And engineering

GREEN SOURCE carpot systems are designed by architects and engineers with more than 100 MW of carport installations nationwide to deliver the best in value, performance and elegance. It features higher clearnaces, wider column spacing, integrated wire management, tapered beams and high-quality structural materials and coatings